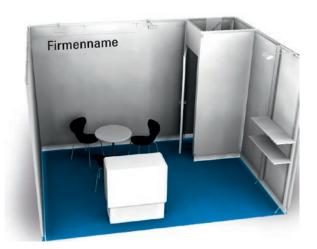

## Your benefits at a glance:

- Back and sidewalls white, MF, height 2.50 m
- Carpeting, rip quality, standard colours
- Company name board
- 2 Wooden shelves
- 3 Chairs Marcus, different colours
- 1 Table round, different colours
- 1 Counter, white
- 1 Wastepaper basket
- Spotlights
- Cleaning (Pre- and daily cleaning)
- Triple electrical outlet
- Electrical power supply 1-3 kW
- Reduced Media package (online, onsite and print presence)
- From 12 sqm the cabin is included in the price

Example: 1-side open 12 sqm