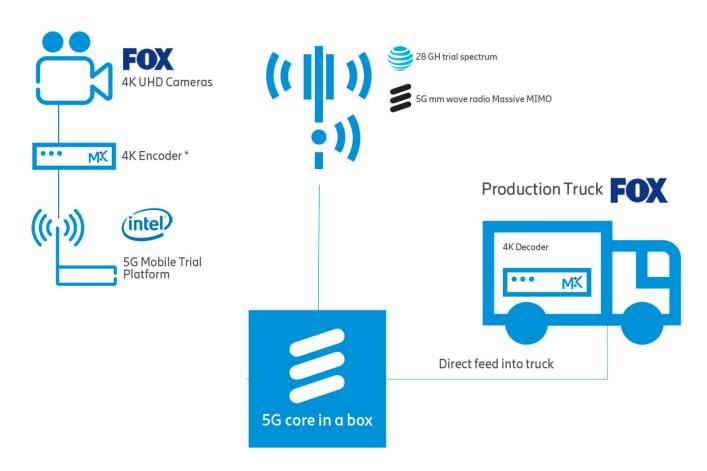

#### Fox Sports – 2018 US Open Golf

#### Expanded camera locations brings audience closer to the action

- Two 'wireless' camera locations mobile on golf carts
  - 4K UHD HDR Cameras
  - Transmitting at 80Mbps each
- 5G Bandwidth at 28Ghz / Millimeter Wave
  - Sustained symmetrical data rates above 650Mbps
- Camera to Production Truck latency of 12ms average
  - Encode to Decode total latency at 712ms

Fox, AT&T, Intel, Ericsson, MediaKind. June 2018