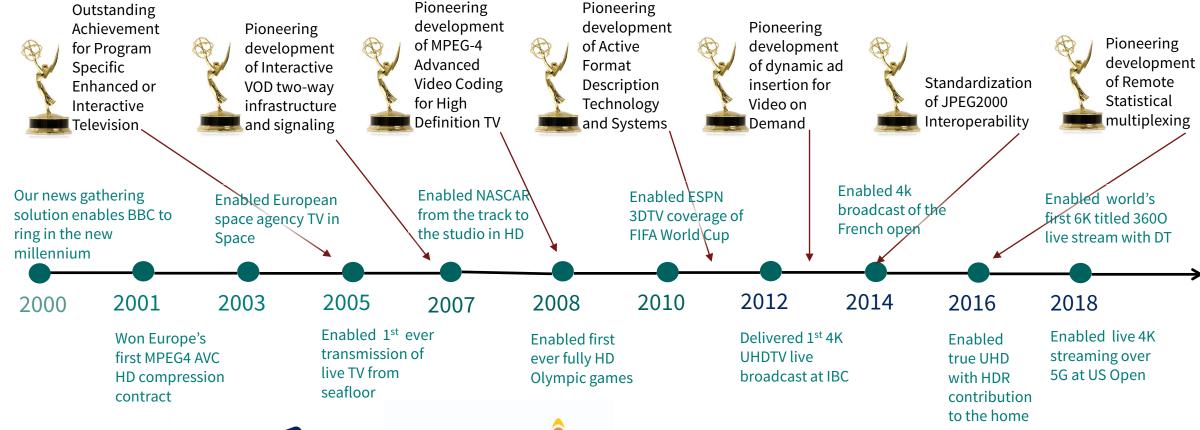

### **Case Study**

## Enabling a world-first: 6K tiled 360- degree live sports streaming success

Sven Bolthausen, MediaKind







# Enabling a world-first: 6K tiled 360- degree live sports streaming success

Sven Bolthausen
SVP Sales – APAC, MediaKind
17<sup>th</sup> June 2019





#### Our Pioneering Heritage



















www.theiabm.org

IABM Copyright 2019

#### Live event limitations of the past







5G and Cloud Processing breaks the traditional creative barriers of contribution

Full player/ correspondent View from perspective Race car Virtual front row seats **First-person** Wider **Interactivity** First-person coverage Mobile 360° view **Increased** cameras Mobile cameras **Interactivity** Volumetric Fixed 360° capture **Increased** cameras view More camera location MediaKind options second screen complement





#### Fox Sports – 2018 US Open Golf



#### Expanded camera locations brings audience closer to the action

- Two 'wireless' camera locations mobile on golf carts
  - 4K UHD HDR Cameras
  - Transmitting at 80Mbps each
- 5G Bandwidth at 28Ghz / Millimeter Wave
  - Sustaine