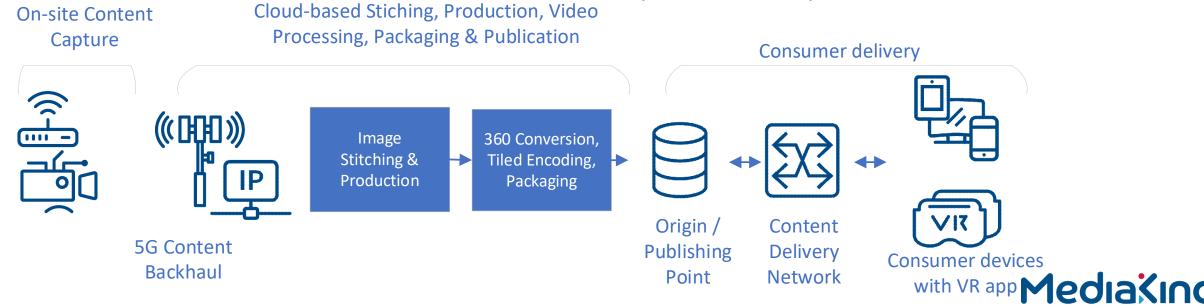

#### Deutsche Telekom Magenta VR Live Sports

Live 6K tiled 360 video streaming with cloud-based processing

Immersive sports with multi-camera live 360 degree sports coverage with cloud-based video processing

- 2 x 6K 360 Live. Transfer from venue at 60-200Mbps per camera
- Cloud-based conversion, tile video processing, packaging and publication to CDN
- Average ~12Mbps to consumer
- ▶ 5 second segments resulting in ~30sec end-to-end latency

Consumer delivery

Deutsche Telekom, Magnum Films, INVR, Tiledmedia, MediaKind. Using Google Cloud and Akamai. December 2018.