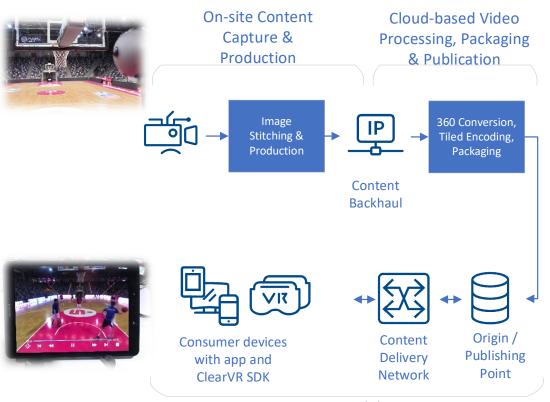

#### Deutsche Telekom Magenta VR Live Sports

Live 6K tiled 360 video streaming with cloud-based processing

Immersive sports with multi-camera live 360 degree sports coverage with cloud-based video processing

- 2 x 6K 360 Live. Transfer from venue at 60-200Mbps per camera
- Cloud-based conversion, tile video processing, packaging and publication to CDN
- Average ~12Mbps to consumer
- ▶ 5 second segments resulting in ~30sec end-to-end latency

Consumer delivery

Deutsche Telekom, Magnum Films, INVR, Tiledmedia, MediaKind. Using Google Cloud and Akamai. December 2018.