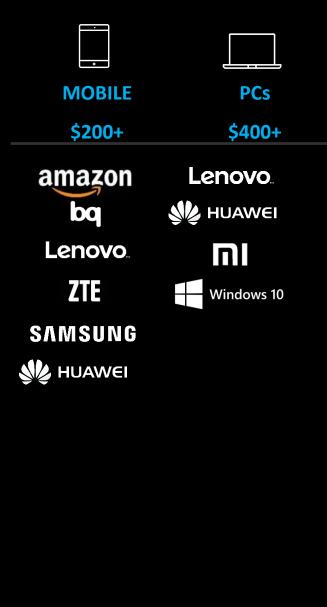

### EXPERIENCE DOLBY VISION ACROSS DEVICES AND PRICE POINTS

Mobile

\$450+

PC

\$1700+

**UHD Blu-ray** 

\$200+

TV

\$300+

Compatible AVR

\$400+

**DMA** 

\$70+

LG

Lenovo

**Panasonic** 