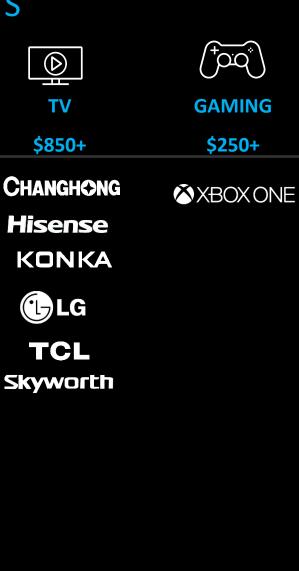

### EXPERIENCE DOLBY VISION ACROSS DEVICES AND PRICE POINTS

Mobile

\$450+

PC

\$1700+

**UHD Blu-ray** 

\$200+

TV

\$300+

Compatible AVR

\$400+

**DMA** 

\$70+

LG

Lenovo

**Panasonic** 